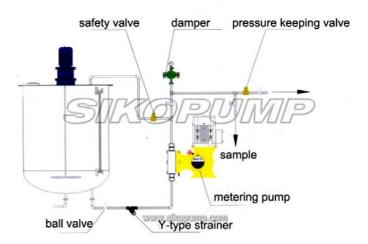

## MP Metering Pump Accessories

**Safety valve**: it can release pressure in pipeline when the whole line pressure is high and let the liquid in the pipeline overflow back.

**Pressure keeping valve**: it can make sure the metering pump have a certain operation pressure, to avoid siphon-age condition.

Material:PVC,SS304,SS316,PTFE Size:DN10,DN15,DN25,DN32,DN40

**Damper**: It is used to slow down the impulse hunting of liquid discharged form metering pump. Damper is furnished with manometer, which can show the pressure value. The correction installation of damper is directly over the discharge pipe.

Material: PVC,SS304,SS316,PTFE lined Size: DN10,DN15,DN25,DN32,DN40

## A Leading Manufacturer in Metering Pump

**Y-type strainer**: it can filter the impurity in the entrance pipeline(flange type available) Material: PVC,SS304,SS316,PTFE lined Size: DN10,DN15,DN25,DN32,DN40

Material: PVC,SS304,SS316,PTFE Size: DN10,DN15,DN25,DN32,DN40 Diaphragm(PTFE material)

www.elkopump.com

Simple Installation Drawing

Shanghai SIKO Pump Manufacture Co., Ltd No. 518 Jinyuan Road(Jinyuan Industry Park), Shanghai, China. Tel: 0086-21-39170019 Fax:0086-21-39170015