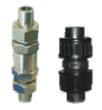

No-return valve: it can avoid the counter-flow,Material: PVC, SS304, SS316, PTFE lined Size: DN10,DN15,DN25,DN32,DN40

Filter & bottom valve: it works as a filter and prevent the entry pipeline from emptying.

Material: PVC,SS304,SS316,PTFE Size: DN10,DN15,DN25,DN32,DN40 Diaphragm(PTFE material)

www.elkopump.com

Simple Installation Drawing

Shanghai SIKO Pump Manufacture Co., Ltd No. 518 Jinyuan Road(Jinyuan Industry Park), Shanghai, China. Tel: 0086-21-39170019 Fax:0086-21-39170015