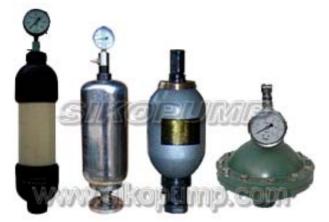

Material:PVC,SS304,SS316,PTFE Size:DN10,DN15,DN25,DN32,DN40

**Damper**: It is used to slow down the impulse hunting of liquid discharged form metering pump. Damper is furnished with manometer, which can show the pressure value. The correction installation of damper is directly over the discharge pipe.

Material: PVC,SS304,SS316,PTFE lined Size: DN10,DN15,DN25,DN32,DN40