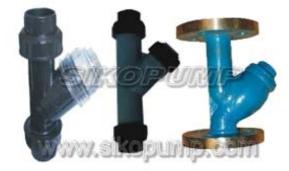

## A Leading Manufacturer in Metering Pump

**Y-type strainer**: it can filter the impurity in the entrance pipeline(flange type available) Material: PVC,SS304,SS316,PTFE lined Size: DN10,DN15,DN25,DN32,DN40

No-return valve: it can avoid the counter-flow,Material: PVC, SS304, SS316, PTFE lined Size: DN10,DN15,DN25,DN32,DN40

Filter & bottom valve: it works as a filter and prevent the entry pipeline from emptying.