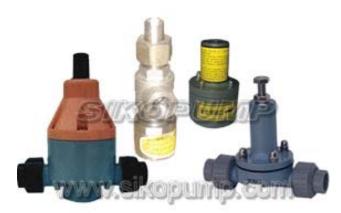

## MP Metering Pump Accessories

**Safety valve**: it can release pressure in pipeline when the whole line pressure is high and let the liquid in the pipeline overflow back.

**Pressure keeping valve**: it can make sure the metering pump have a certain operation pressure, to avoid siphon-age condition.

Material:PVC,SS304,SS316,PTFE Size:DN10,DN15,DN25,DN32,DN40

**Damper**: It is used to slow down the impulse hunting of liquid discharged form metering pump. Damper is furnished with manometer, which can show the pressure value. The correction installation of damper is directly over the discharge pipe.